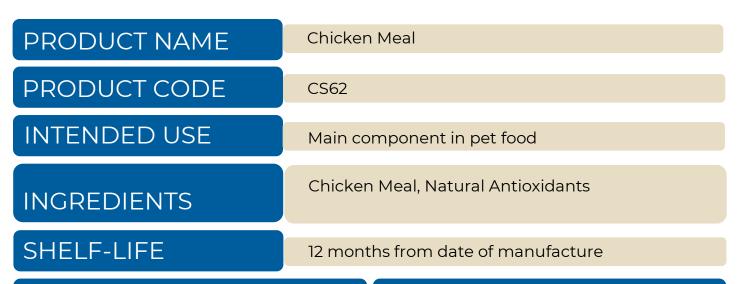

## CHICKEN MEAL COUNTRY OF ORIGIN: UNITED STATES OF AMERICA



## DESCRIPTION

## **GUARANTEED ANALYSIS**

| Chicken Meal is the dry<br>rendered product from a<br>combination of clean flesh and<br>skin with or without<br>accompanying bone. It is<br>derived from the parts of whole<br>carcasses of chickens, exclusive<br>of feathers, heads, feet, and<br>entrails. | Physical-<br>Chemical | Color<br>Odor<br>Appearance<br>Protein<br>Fat<br>Moisture<br>Ash | Light to medium brown<br>Typical of product<br>Solid, in powder form<br>62% min.<br>15% max.<br>6% max.<br>18% max. |
|---------------------------------------------------------------------------------------------------------------------------------------------------------------------------------------------------------------------------------------------------------------|-----------------------|------